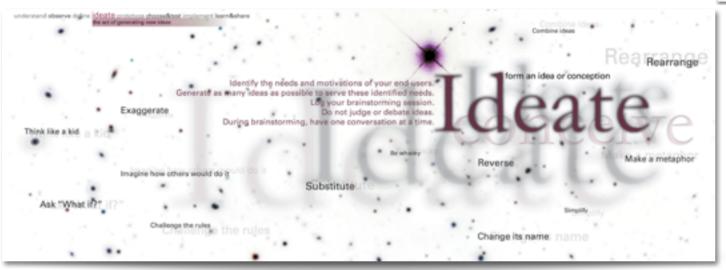

### The Design Thinking process \_visualisation, book creation

A visualisation to Design Thinking process

Design thinking is the ability to combine empathy for the context of a problem, creativity in the generation of insights and solutions, and rationality to analyze and fit solutions to the context.