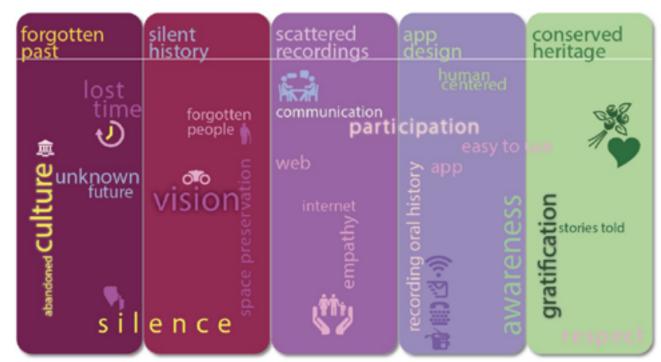

### Bonegilla

#### Oral history preservation tool

Bonegilla Migrant Reception and Training Centre was a camp setup for receiving and training migrants to Australia during the post World War II immigration boom. Bonegilla holds powerful connections for many people in Australia. There are currently an estimated 1.5 million descendants of migrants who spent time at Bonegilla.

In 2011 the Australian Government began the process of developing an Australian heritage strategy. Part of this process was proposed

an idea of an application for the preservation of the oral history.