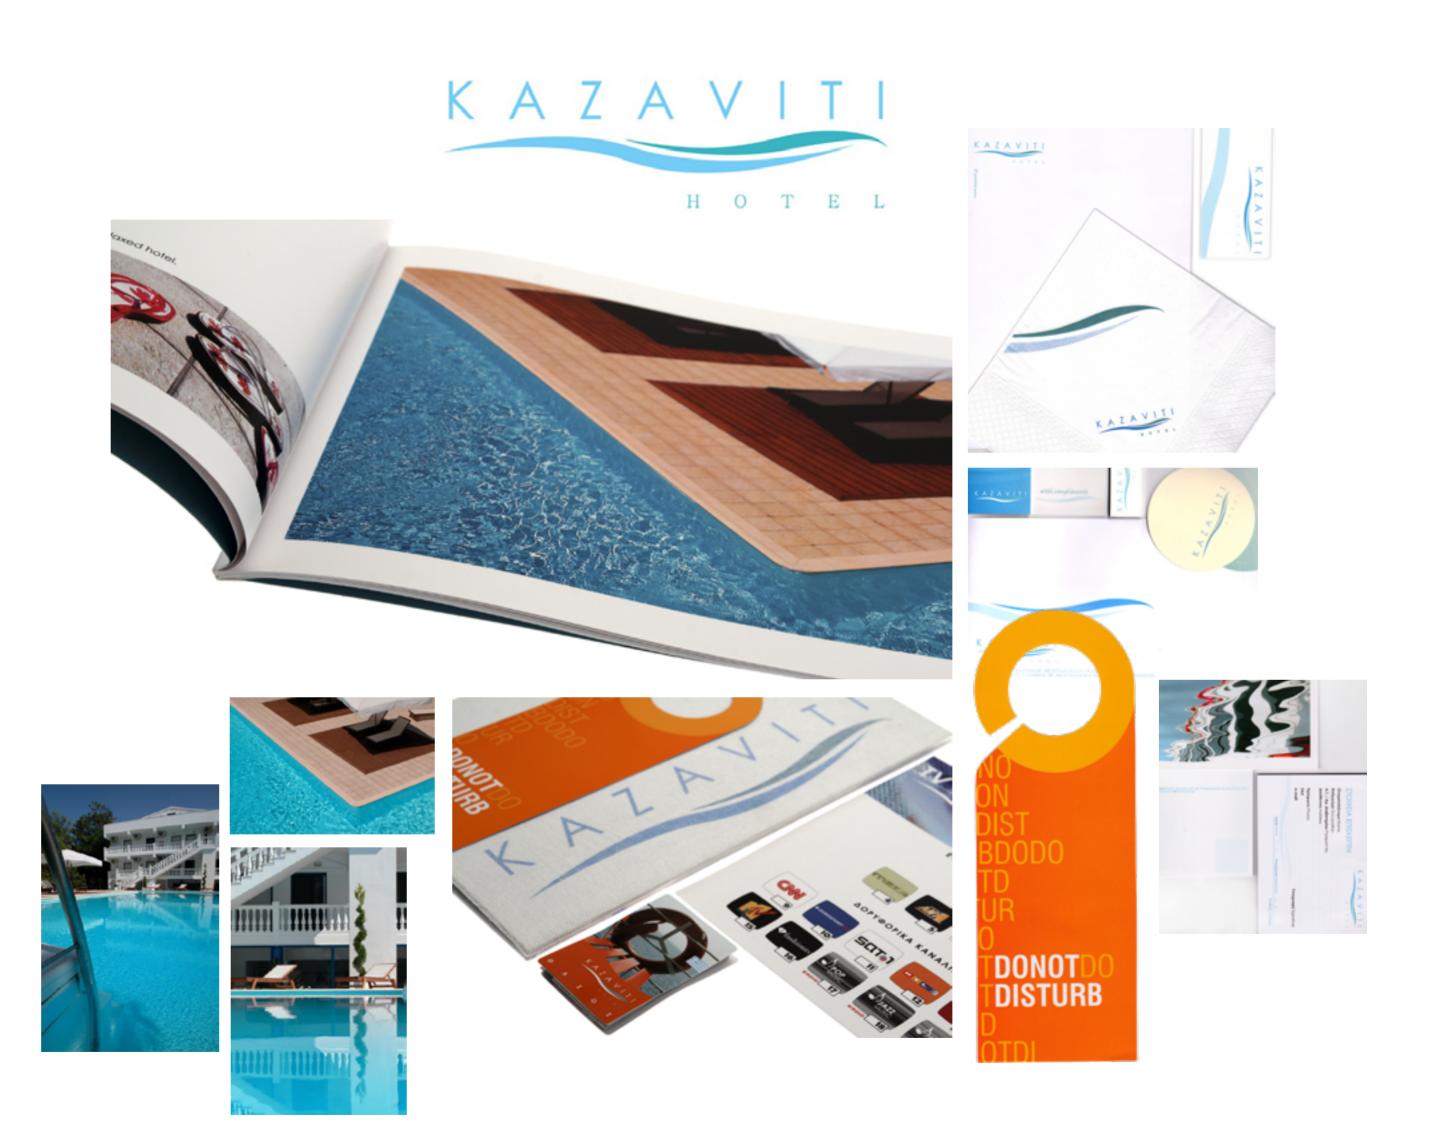

### Kazaviti hotel \_branding, brand identity, visual communication

Kazaviti hotel in Thassos, Greece, is situated at the western end of the location Dasylio, an exquisite forest of pine trees, 1.000 meters away from the Skala of Prinos.

#### **Deliverables**

Corporate identity

Menus

Visual identity (keys, cards, stamps, matches, coasters, pens, tv programs, envelops, notebooks, display presentations)

Maps and guides

Interior and exterior signage

Hotel's booklet

Hotel's Interior Graphics

**Environmental Graphics** 

Magazine advertisments

PhotographyW