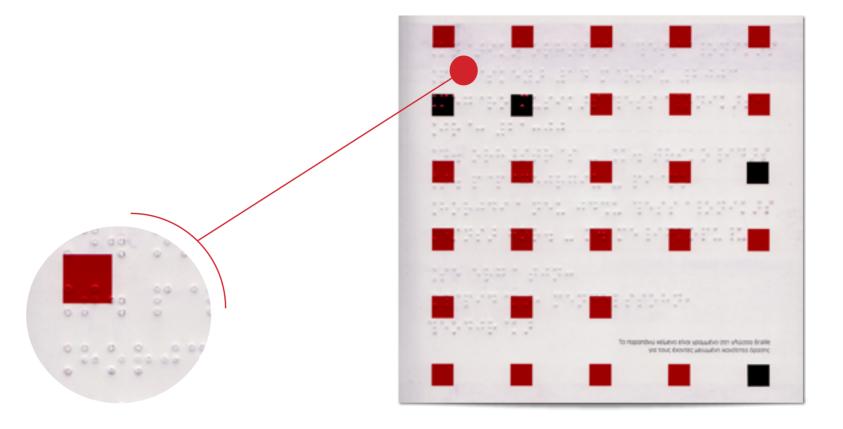

A special embossing technique has been designed and introduced by me in 2003 for the printed material of the Thessaloniki State Symphony Orchestra. Since then, the visually impaired audience were able to have access to the orchestra's weekly schedule, by reading the second page, using the Braille\* writing system.

For the same reason the awarded by the national design awards EVGE, semestrial orchestra's schedule, included an audio cd with the schedule delivered vocally.

\*Braille is a tactile writing system used by the blind and the visually impaired that is used for books, menus, signs, elevator buttons, coins etc.