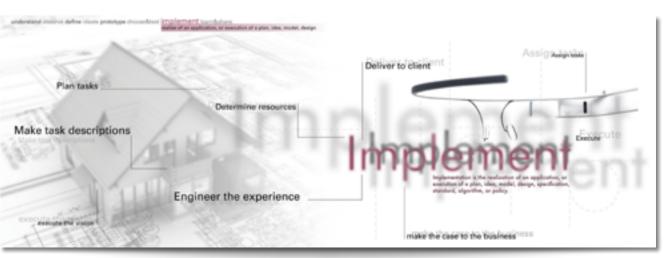

### The Design Thinking process \_visualisation, book creation

A visualisation to Design Thinking process

Design thinking is the ability to combine empathy for the context of a problem, creativity in the generation of insights and solutions, and rationality to analyze and fit solutions to the context.