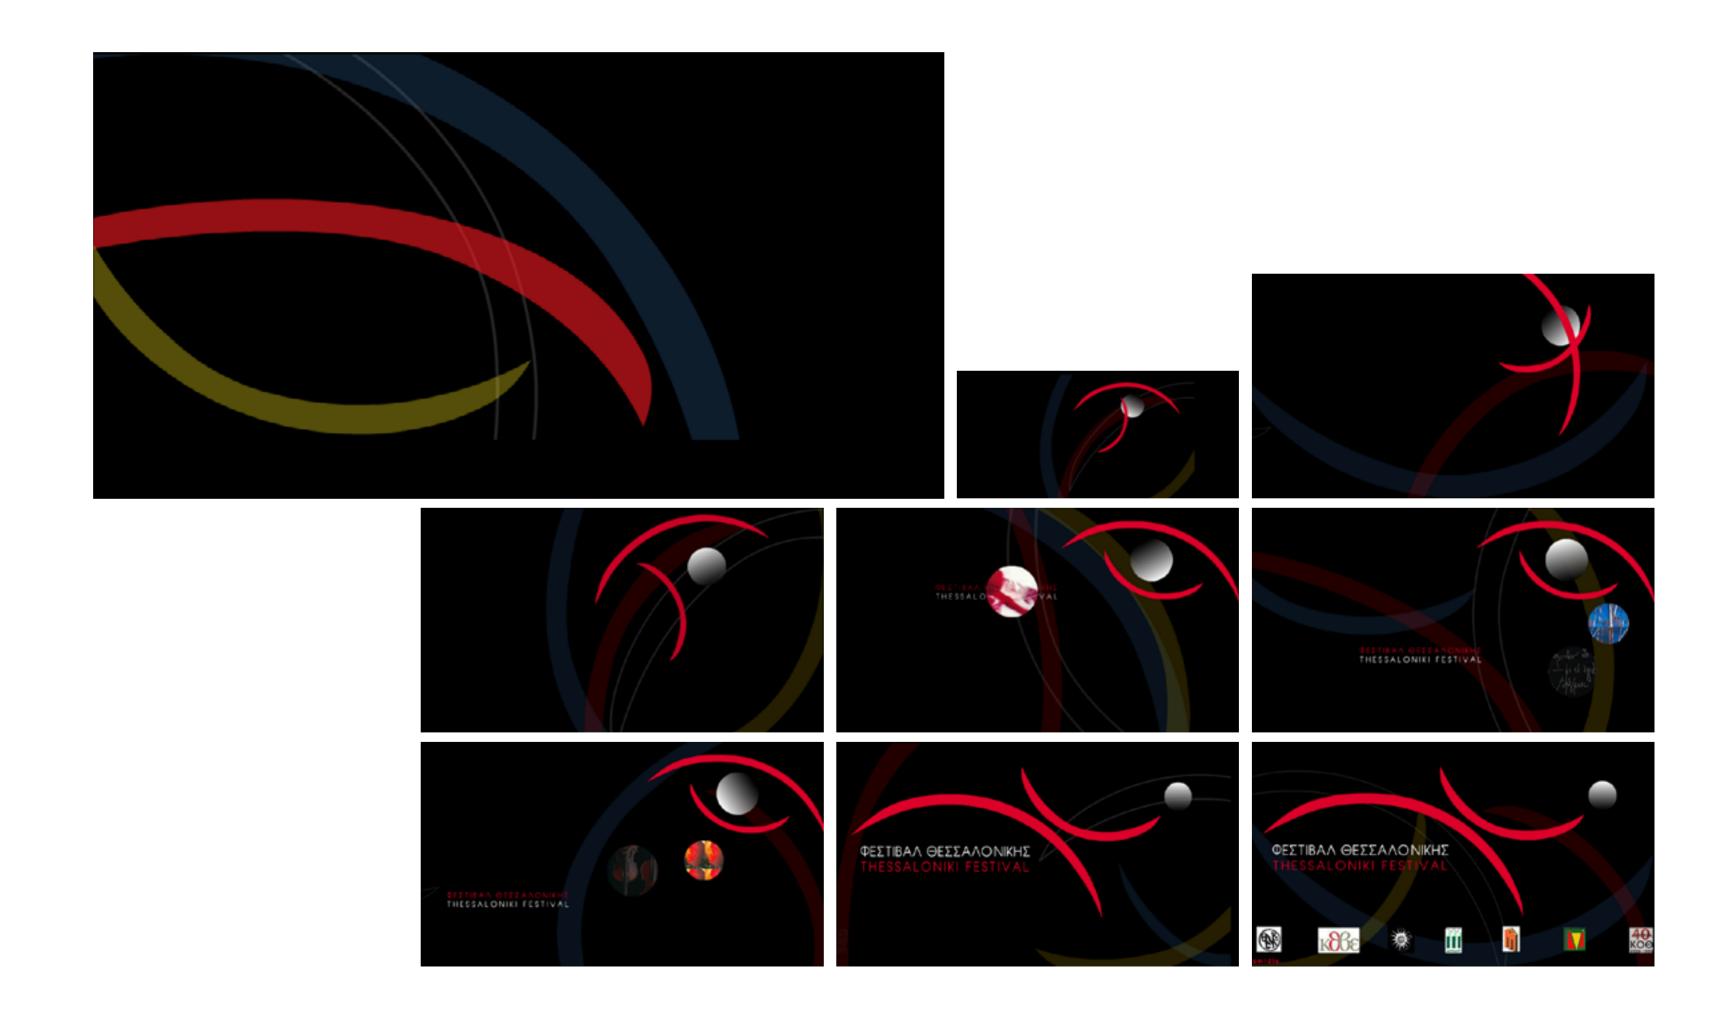

### Thessaloniki Festival \_\_motion graphics

Thessaloniki Festival was an umbrella organization designed to coordinate activities of the following institutions: The State Museum of Contemporary Art, the Art Center of Thessaloniki, the Dimitria Festival, the National Theater of Northern Greece and the State Orchestra of Thessaloniki.

The Contemporary Art Centre of Thessaloniki is an independent part of the State Museum of Contemporary Art. It supports all forms and kinds of innovative artistic activity. It does not function merely as an intermediary along the linear progression of artist – work of art – public, but serves as an active enabler, facilitating and encouraging communication between the artist and the public.