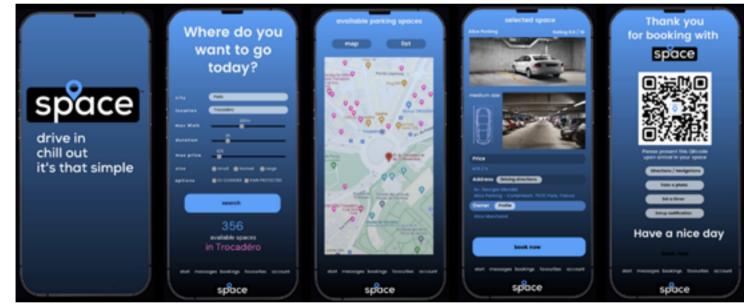

<u>cityspots.space</u>

Space is re-imagining car parking. Turn it from an expense and a drag into a multi-faceted opportunity.