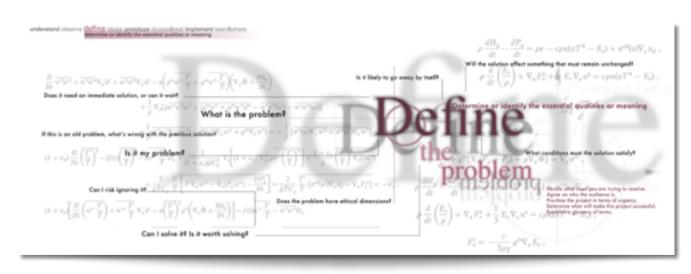

### The Design Thinking process \_visualisation, book creation

A visualisation to Design Thinking process

Design thinking is the ability to combine empathy for the context of a problem, creativity in the generation of insights and solutions, and rationality to analyze and fit solutions to the context.