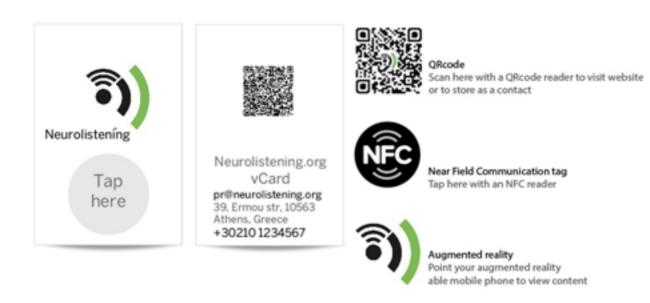

#### Mobile Tomatis method treatment

- \_Methods of Design
- \_Corporate identity
- \_Basic advertising concepts
- \_Website
- \_Mobile app
- \_Social Media strategy