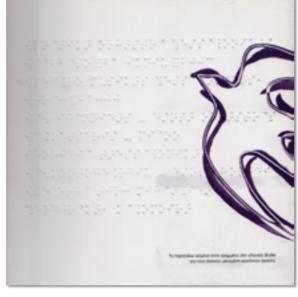

A special embossing technique has been designed and introduced by me in 2003 for the printed material of the Thessaloniki State Symphony Orchestra. Since then, the visually impaired audience were able to have access to the orchestra's weekly schedule, by reading the second page, using the Braille\* writing system.

For the same reason the awarded by the national design awards EVGE, semestrial orchestra's schedule, included an audio cd with the schedule delivered vocally.

\*Braille is a tactile writing system used by the blind and the visually impaired that is used for books, menus, signs, elevator buttons, coins etc.