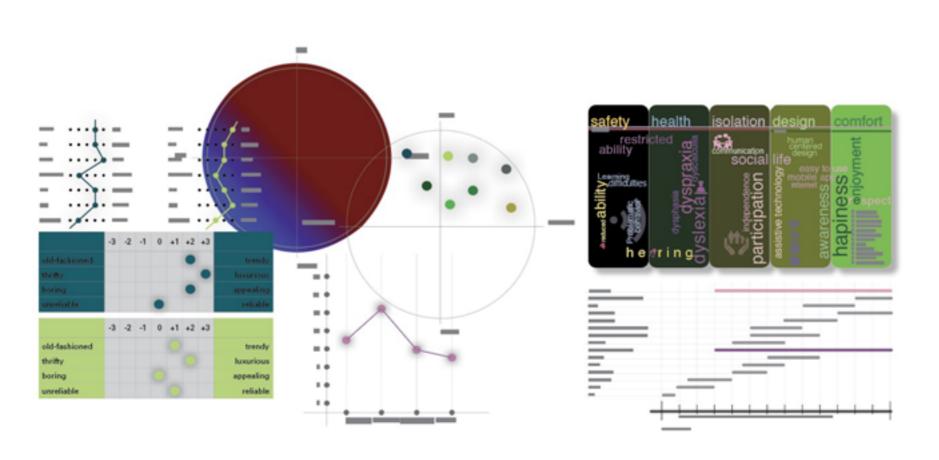

### The Design Thinking process \_visualisation, book creation

A visualisation to Design Thinking process

Design thinking is the ability to combine empathy for the context of a problem, creativity in the generation of insights and solutions, and rationality to analyze and fit solutions to the context.