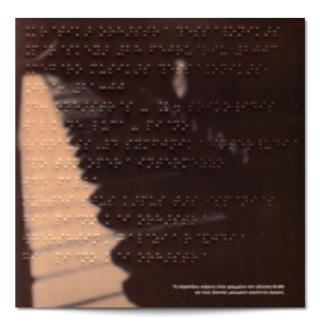

A special embossing technique has been designed and introduced by me in 2003 for the printed material of the Thessaloniki State Symphony Orchestra. Since then, the visually impaired audience were able to have access to the orchestra's weekly schedule, by reading the second page, using the Braille\* writing system.

For the same reason the awarded by the national design awards EVGE, semestrial orchestra's schedule, included an audio cd with the schedule delivered vocally.

\*Braille is a tactile writing system used by the blind and the visually impaired that is used for books, menus, signs, elevator buttons, coins etc.