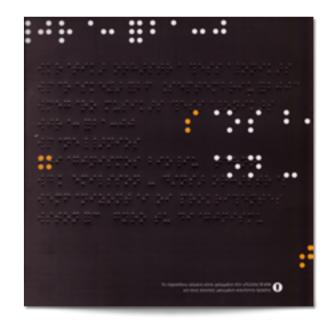

A special embossing technique has been designed and introduced by me in 2003 for the printed material of the Thessaloniki State Symphony Orchestra. Since then, the visually impaired audience were able to have access to the orchestra's weekly schedule, by reading the second page, using the Braille\* writing system.

For the same reason the awarded by the national design awards EVGE, semestrial orchestra's schedule, included an audio cd with the schedule delivered vocally.

\*Braille is a tactile writing system used by the blind and the visually impaired that is used for books, menus, signs, elevator buttons, coins etc.