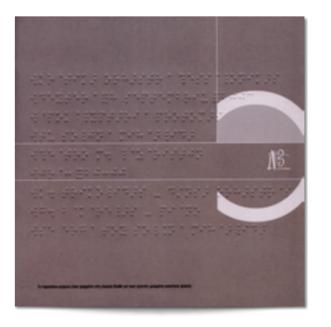

A special embossing technique has been designed and introduced by me in 2003 for the printed material of the Thessaloniki State Symphony Orchestra. Since then, the visually impaired audience were able to have access to the orchestra's weekly schedule, by reading the second page, using the Braille\* writing system.

For the same reason the awarded by the national design awards EVGE, semestrial orchestra's schedule, included an audio cd with the schedule delivered vocally.

\*Braille is a tactile writing system used by the blind and the visually impaired that is used for books, menus, signs, elevator buttons, coins etc.