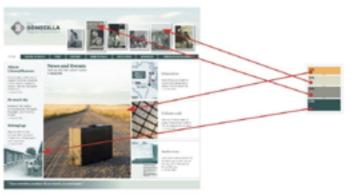

### Bonegilla

#### Oral history preservation tool

Bonegilla Migrant Reception and Training Centre was a camp setup for receiving and training migrants to Australia during the post World War II immigration boom. Bonegilla holds powerful connections for many people in Australia. There are currently an estimated 1.5 million descendants of migrants who spent time at Bonegilla.

In 2011 the Australian Government began the process of developing an Australian heritage strategy. Part of this process was proposed

an idea of an application for the preservation of the oral history.