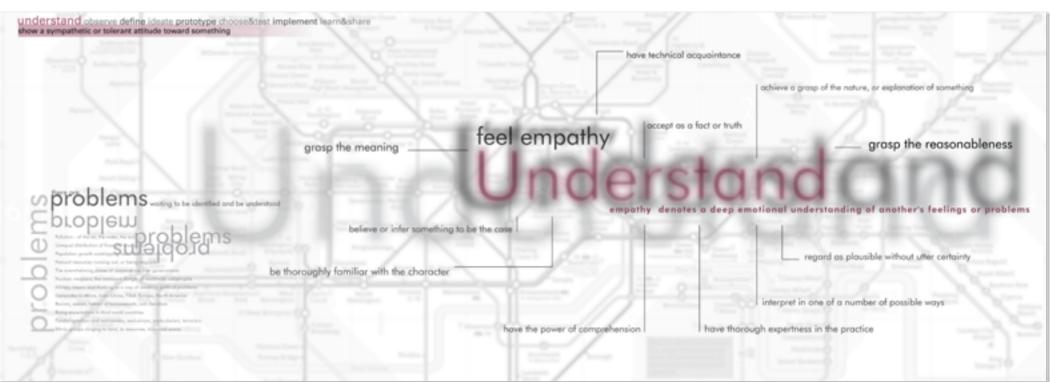

### The Design Thinking process \_visualisation, book creation

A visualisation to Design Thinking process

Design thinking is the ability to combine empathy for the context of a problem, creativity in the generation of insights and solutions, and rationality to analyze and fit solutions to the context.