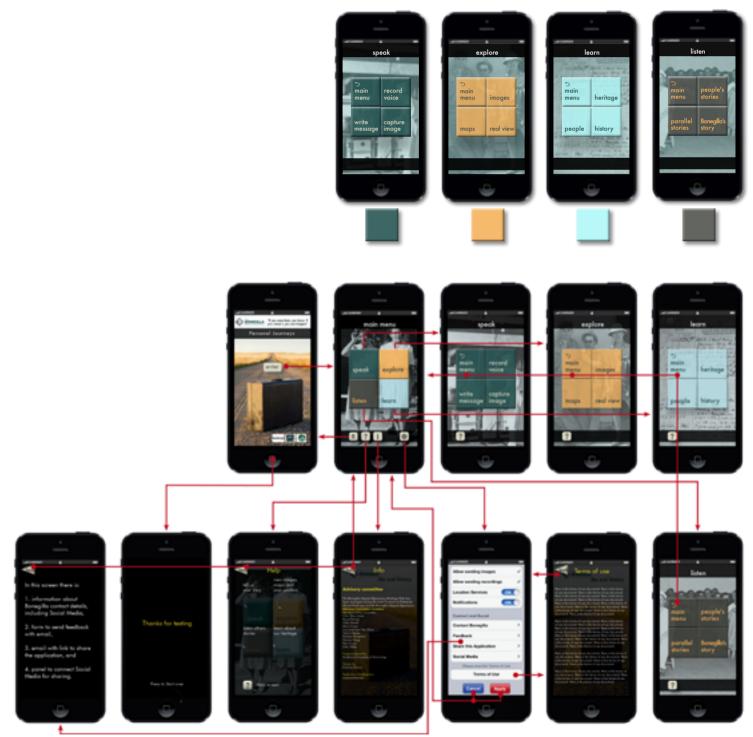

### Bonegilla

#### Oral history preservation tool

Bonegilla Migrant Reception and Training Centre was a camp setup for receiving and training migrants to Australia during the post World War II immigration boom. Bonegilla holds powerful connections for many people in Australia. There are currently an estimated 1.5 million descendants of migrants who spent time at Bonegilla.

In 2011 the Australian Government began the process of developing an Australian heritage strategy. Part of this process was proposed

an idea of an application for the preservation of the oral history.