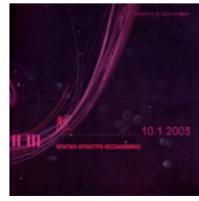

### Amaretto \_\_visual communication

Amaretto is the most fashionable Greek clothing company, making cutting-edge everyday kids' clothes.

Orchestra's weekly schedule accessible to the visually impaired

A special embossing technique has been designed and introduced by me in 2003 for the printed material of the Thessaloniki State Symphony Orchestra. Since then, the visually impaired audience were able to have access to the orchestra's weekly schedule, by reading the second page, using the Braille\* writing system.

For the same reason the awarded by the national design awards EVGE, semestrial orchestra's schedule, included an audio cd with the schedule delivered vocally.

\*Braille is a tactile writing system used by the blind and the visually impaired that is used for books, menus, signs, elevator buttons, coins etc.