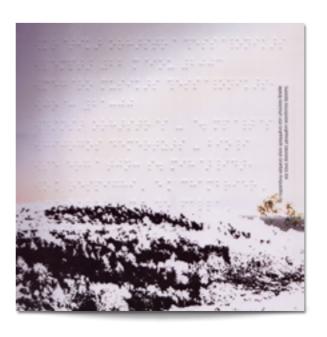

A special embossing technique has been designed and introduced by me in 2003 for the printed material of the Thessaloniki State Symphony Orchestra. Since then, the visually impaired audience were able to have access to the orchestra's weekly schedule, by reading the second page, using the Braille\* writing system.

For the same reason the awarded by the national design awards EVGE, semestrial orchestra's schedule, included an audio cd with the schedule delivered vocally.

\*Braille is a tactile writing system used by the blind and the visually impaired that is used for books, menus, signs, elevator buttons, coins etc.